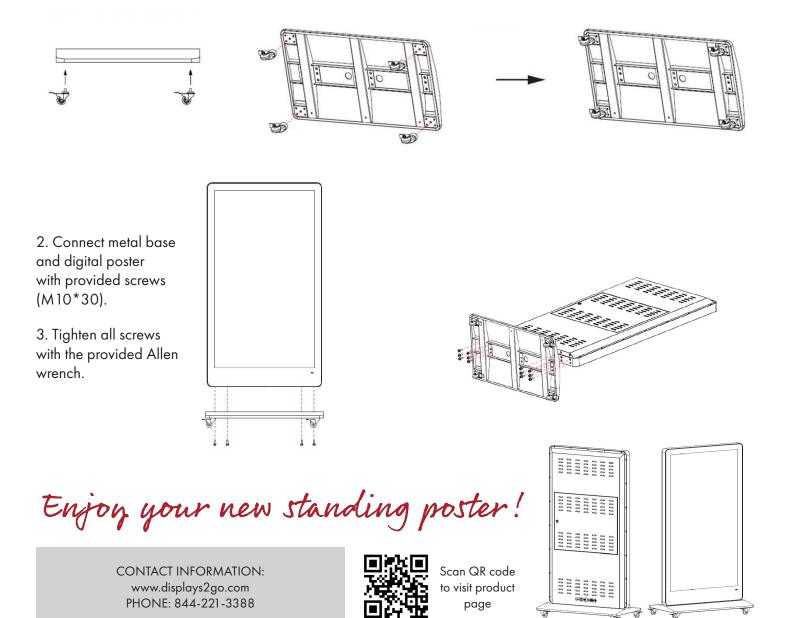

## NOTE: 2 PEOPLE REQUIRED FOR ASSEMBLY DUE TO WEIGHT OF UNIT.

1. CASTER INSTALLATION (OPTIONAL; FOR USE AS A MOBILE UNIT)

- a. Install casters (4) to the metal base by threading them into the holes on the bottom of the base.
- b. Tighten all casters fully with a 14mm wrench.

c. For safety, put all casters in locked position by depressing brake on each caster. Unlock once unit is fully assembled and ready to be moved.